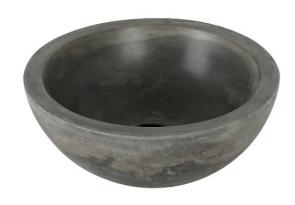

## CORDELL SMALL ROUND VESSEL

Cat. No 5-310

**Dusk Gray** 

Top Diameter: 11-½" Bottom Diameter: 5"

Above counter height:  $4-\frac{3}{4}$ "

## Colors:

CGC Copper Green
CDG Dusk Gray
VBC Vintage Brown

Vintage Brown

Copper Green