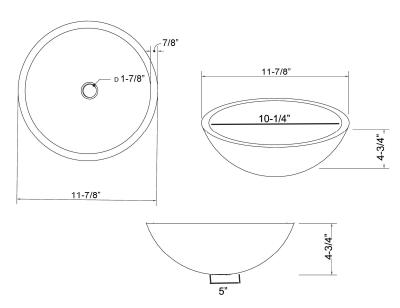

## CORDELL SMALL ROUND VESSEL

Cat. No 5-310

**Dusk Gray** 

Top Diameter: 11-½" Bottom Diameter: 5"

Above counter height:  $4-\frac{3}{4}$ "

## **Interior Dimensions:**

Interior Diameter: 10-1/4" Basin Depth: 4-1/2"

Dimensions of fixture are nominal and may vary slightly. Dimensions and specifications subject to change without notice.